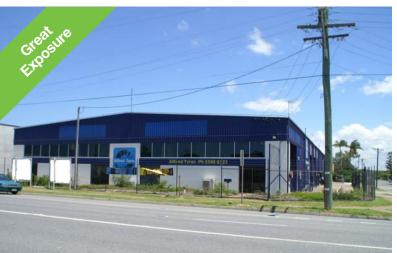

### Hemmant LEASE

#### **Hemmant**

#### Freestanding Building With Exposure

- 1,187sqm Office/warehouse on 3,247m2 land
- · 126sqm of awning with ample hardstand
- 50m2 (approx) office space
- 330m2 of Mezzanine storage
- · Huge exposure to busy Lytton Road

Agent Contact: - Tony Mayfield - 0458 885 444