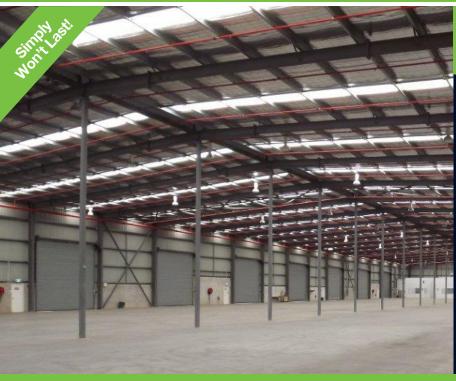

#### LAST ONE OF IT'S SIZE REMAINING!!

#### **PINKENBA**

ease

- 4,990m2 Highbay warehouse
- 607m2 Corporate office space over two levels
- 13 Container height roller doors
- Commercial grade office over two levels
- Drive around access
- 9 Metre minimum internal clearance
- Fully sprinklered with on-site tank
- Ample parking and hardstand

Agent Contact:-

Tony Mayfield - 0458 885 444 tonym@firstcommercial.com.au

Phone: 1300 618 855

don't settle for second best.