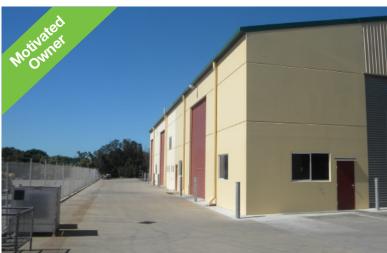

#### **PINKENBA**

ease

- 4,990m2 Highbay warehouse
- 607m2 Corporate office space over two levels
- 13 Container height roller doors
- Commercial grade office over two levels
- Drive around access
- 9 Metre minimum internal clearance
- Fully sprinklered with on-site tank
- Ample parking and hardstand

Agent Contact:-

Tony Mayfield - 0458 885 444 tonym@firstcommercial.com.au

Phone: 1300 618 855

don't settle for second best.