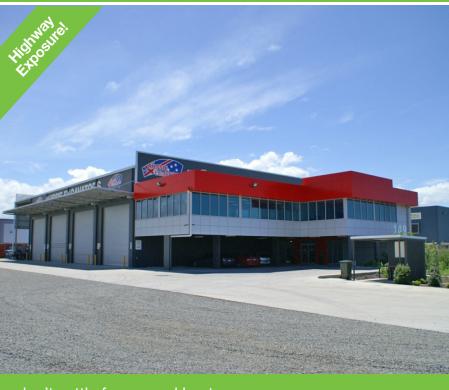

#### **Hemmant**

#### Freestanding Building With Exposure

- 1,187sqm Office/warehouse on 3,247m2 land
- · 126sqm of awning with ample hardstand
- 50m2 (approx) office space
- 330m2 of Mezzanine storage
- · Huge exposure to busy Lytton Road

Agent Contact: - Tony Mayfield - 0458 885 444